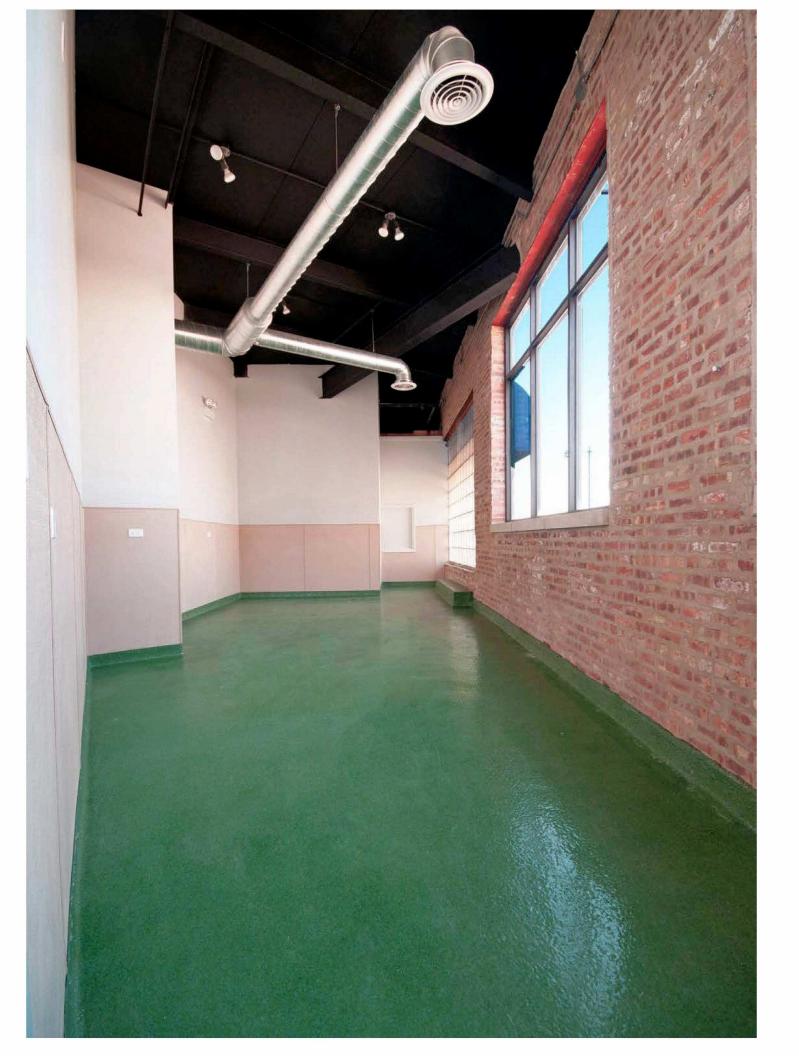

#### **Group Daycare**

Separated by size and temperament, 13,000CFM of fresh air, Poured flake epoxy flooring (non-slip and gentle on paws) Sealed and bacteria resistant. In-house vacuum system providing a clean environment 24/7. Staffed at all times.