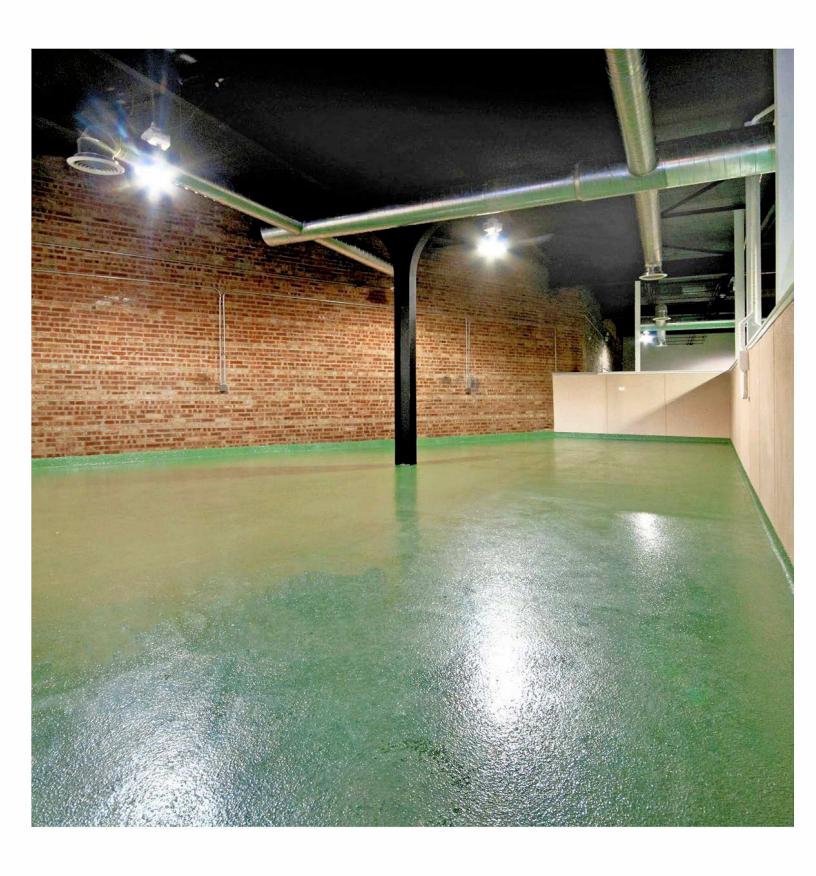

#### **Group Daycare**

Separated by size and temperament, 13,000CFM of fresh air, Poured flake epoxy flooring (non-slip and gentle on paws) Sealed and bacteria resistant. In-house vacuum system providing a clean environment 24/7. Staffed at all times.