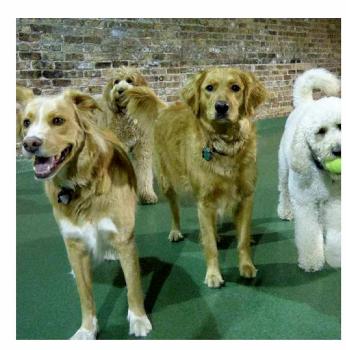

#### **Group Daycare**

Separated by size and temperament, 13,000CFM of fresh air, Poured flake epoxy flooring (non-slip and gentle on paws) Sealed and bacteria resistant. In-house vacuum system providing a clean environment 24/7. Staffed at all times.