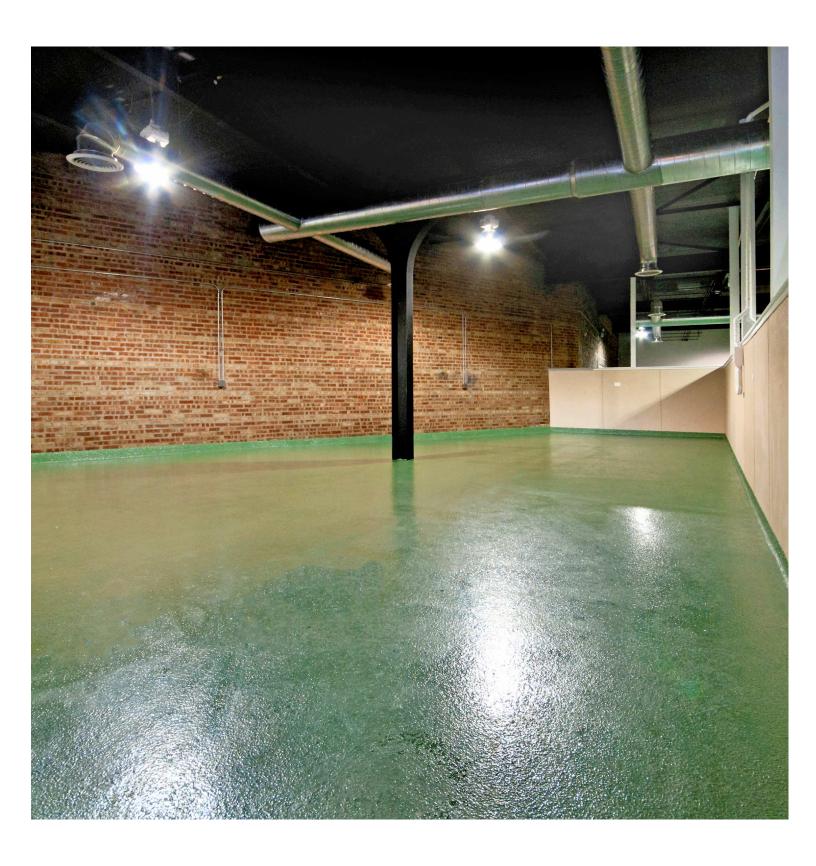

## Group Daycare

Separated by size and temperament, 13,000CFM of fresh air, Poured flake epoxy flooring (non-slip and gentle on paws) Sealed and bacteria resistant. In-house vacuum system providing a clean environment 24/7. Staffed at all times.