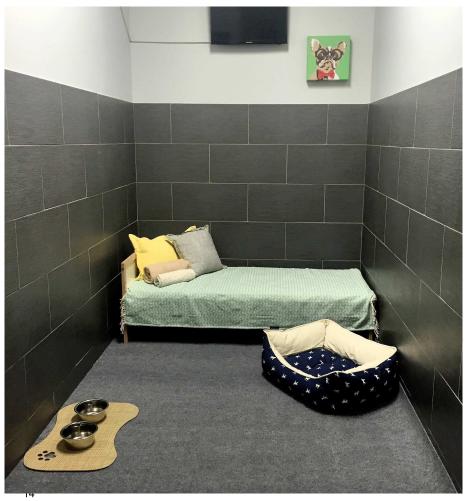

## **Luxury Boarding**

Raised beds, flat screen TV's for audio and visual stimulation, imported tile surround, tempered glass fronts, non-porous and impact resistant materials. State of the art cleanliness, turn down service and massage available. Staffed 24/7 for your convenience.