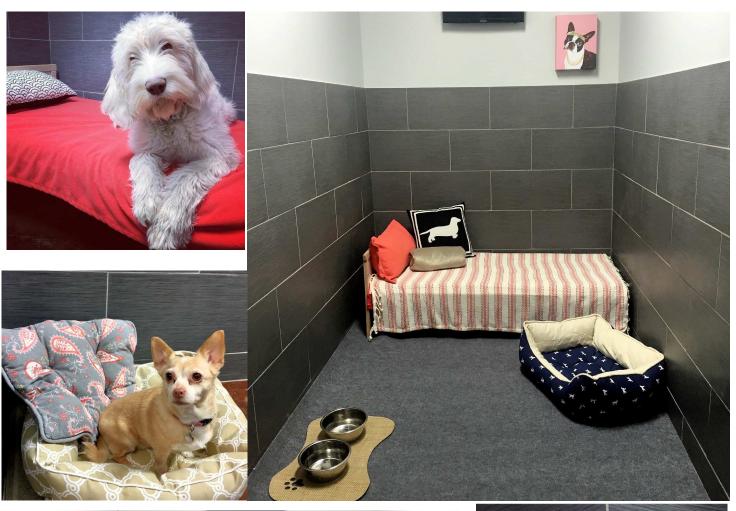

## **Luxury Boarding**

Raised beds, flat screen TV's for audio and visual stimulation, imported tile surround, tempered glass fronts, non-porous and impact resistant materials. State of the art cleanliness, turn down service and massage available. Staffed 24/7 for your convenience.