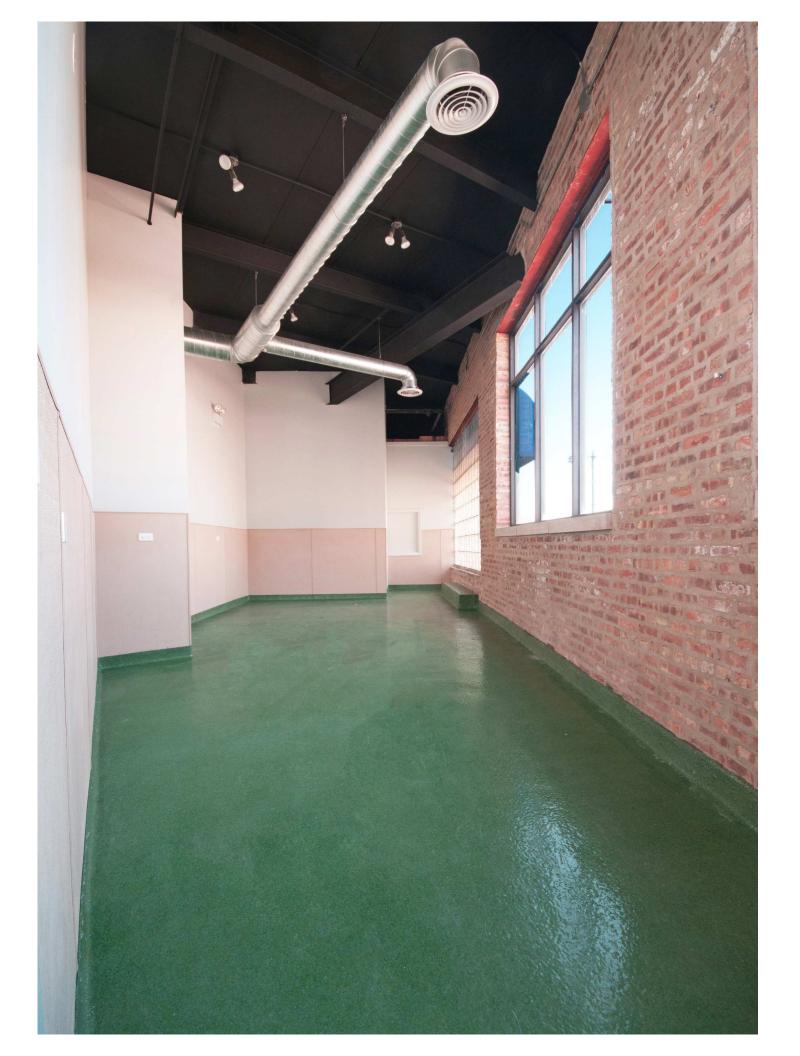

## Group Daycare

Separated by size and temperament, 13,000CFM of fresh air, Poured flake epoxy flooring (non-slip and gentle on paws) Sealed and bacteria resistant. In-house vacuum system providing a clean environment 24/7. Staffed at all times.